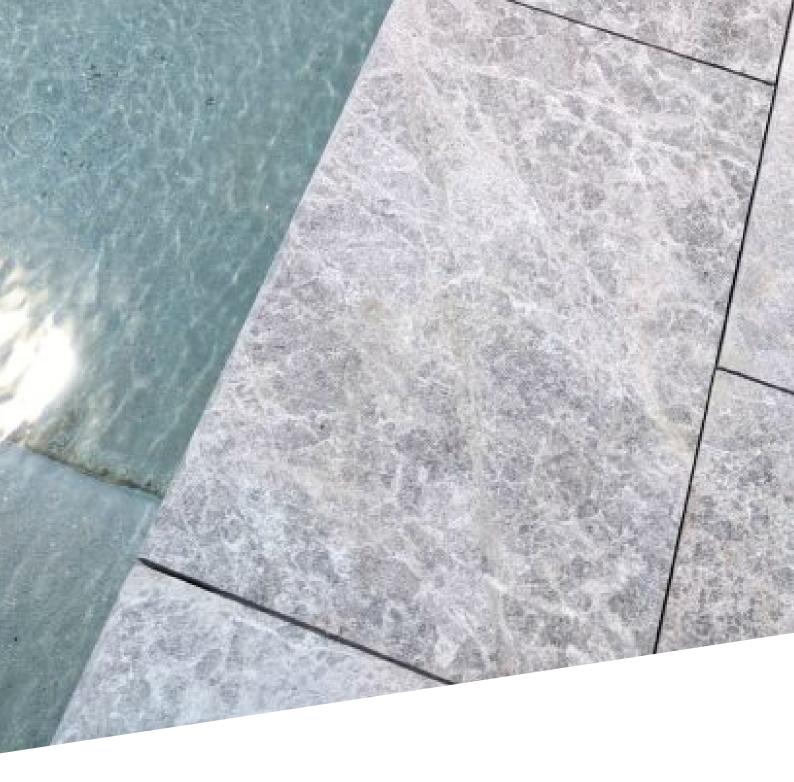

## CALISTA LIMESTONE

Experience the majestic charm of Calista limestone. A mid grey limestone with unrivaled elegance, Calista limestone will enhance the beauty of your space with it's soft but rich tones and and captivating veining. This premium stone is versatile enough for both interior and exterior use, making it the perfect choice for your next premium paving project.

**Colour:** Mid grey with veining

Finish: Sandblasted

**Tiles:** 610 x 406 x 12mm

600 x 400 x 20mm 900 x 450 x 20mm 610 x 406 x 30mm

French pattern x 12mm French pattern x 30mm 200 x 50 x 20mm (baton)

**Coping:** 900 x 450 x 30mm with 50mm dropface