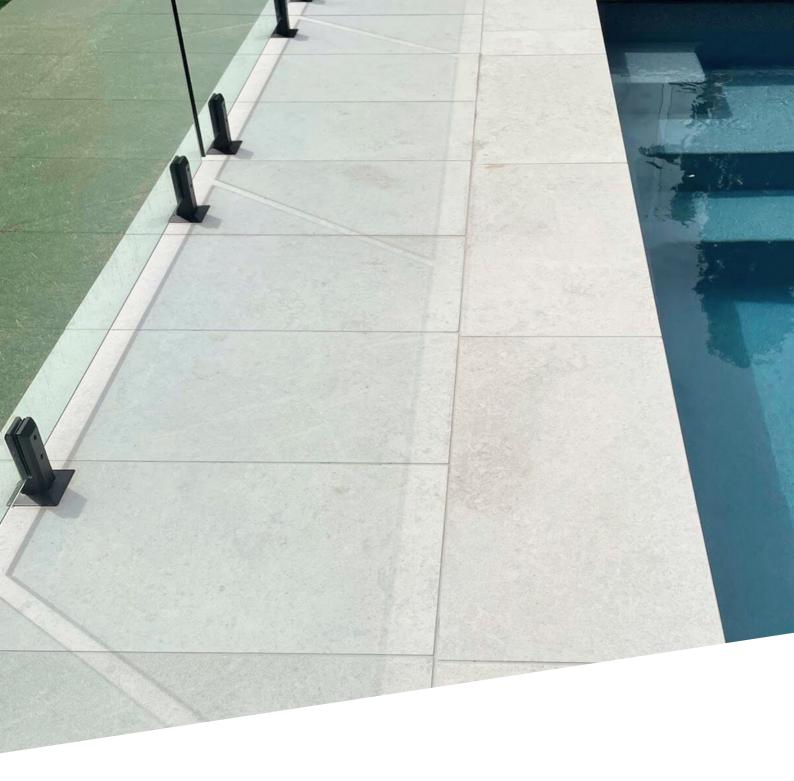

## ASPEN LIMESTONE

Aspen is a high-quality, durable natural stone that adds timeless elegance with its unique blend of white, beige, and grey hues. Crafted from the highest quality limestone, Aspen Limestone is renowned for its durability and versatility, making it an ideal choice for both indoor and outdoor use. Its natural resistance to heat, moisture, and wear and tear make it a low-maintenance option that can withstand the test of time. Aspen adds a touch of sophistication to any space, from modern chic to classic traditional.

Colour: White

Finish: Sandblasted / Sandblasted & brushed

**Tiles:** 900 x 450 x 20mm (sandblasted finish)

900 x 450 x 20mm (sandblasted & brushed finish)

Freelength x 20mm

(Freelength = mix of 650 / 750 / 700mm long x 600mm wide tiles)

**Coping:** 900 x 450 x 30mm with 50mm dropface

900 x 450 x 30mm square edge / step tread coping

**Slip Rating:** P3 (sandbasted & brushed) / P4 (sandblasted)

**Salt:** Suitable for use in salt environments (eg salt pools)