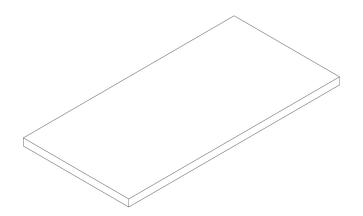

# FREE LENGTHS

Free length patterns are a random assortment of 650, 750 and 900mm lengths tiles.

While the lengths vary, all tiles are 600mm wide and 20mm thick.

All free lengths are sold by the square metre.

# **PROFILES**

### **Standard Tile**

Standard tiles have only the top of the tile finished.



## **Square Edge Coper**

The long edge of the stone has been chamfered along the top and bottom edges and dressed to the same finish as the top surface of the stone.



### **Drop Face Coper**

The drop face coper is cut from a solid piece of stone. The top and the drop face are both dressed to the same finish as the paving for consistency of appearance.