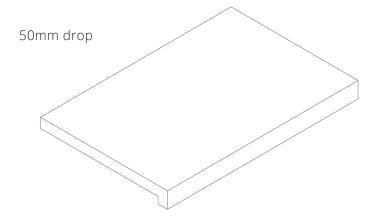

### **Drop Face Coper**

The drop face coper is cut from a solid piece of stone. The top and the drop face are both dressed to the same finish as the paving for consistency of appearance.