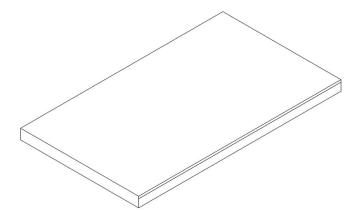

## **Square Edge Coper**

The long edge of the stone has been chamfered along the top and bottom edges and dressed to the same finish as the top surface of the stone.