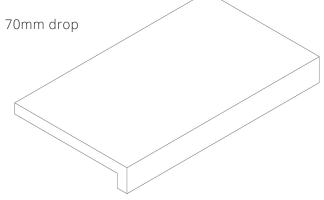

### **Drop Face Coper**

The drop face coper is cut from a solid piece of stone. The top and the drop face are both dressed to the same finish as the paving for consistency of appearance.