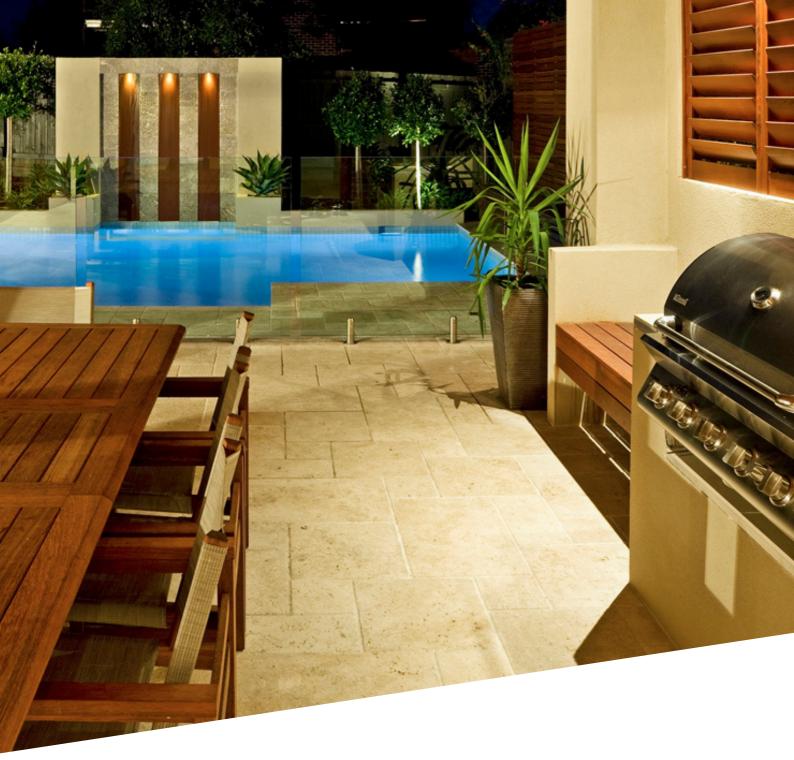

## CLASSIC TRAVERTINE

Classic travertine paving is the lightest of this range – it comes in off white and cream through to soft fawn tones with subtle colour variations within the stone. The unfilled texture is full of character, which makes classic travertine cobbles and pavers ideal for paving, pool surrounds, flooring and wall cladding where an elegant and timeless look is sought.